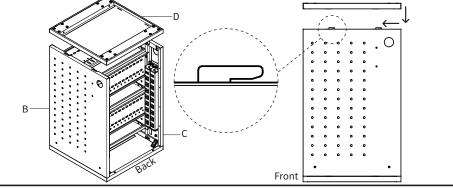

### STEP 5

Assemble Bottom Panel (D) to Left Side Panel (B) and Right Side Panel (C) by inserting the tabs in side panels into the slots on the top of Bottom Panel (D), then slide it forward to secure it in place.