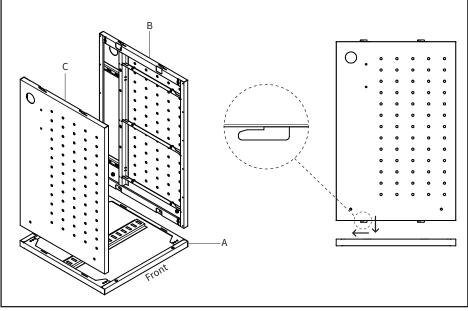

## STEP 1

Place Top Panel (A) upside down and assemble Left Side Panel (B) and Right Side Panel (C) by inserting the tabs into the slots on the underside of Top Panel (A), then slide them back to secure them in place.