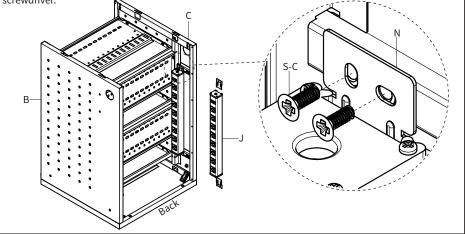

#### STEP 4

Slide Power Strip Brackets (N) into the top and bottom of Power Strips (J). Mount Power Strip Brackets (N) to Left Side Panel (B) and Right Side Panel (C) using M4x10mm Screws (S-C) and a Phillips screwdriver.