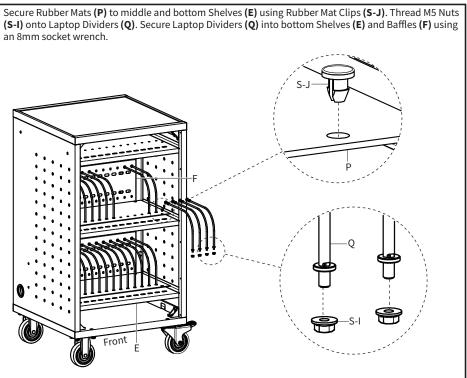

### STEP 5

Assemble Bottom Panel (D) to Left Side Panel (B) and Right Side Panel (C) by inserting the tabs in side panels into the slots on the top of Bottom Panel (D), then slide it forward to secure it in place.