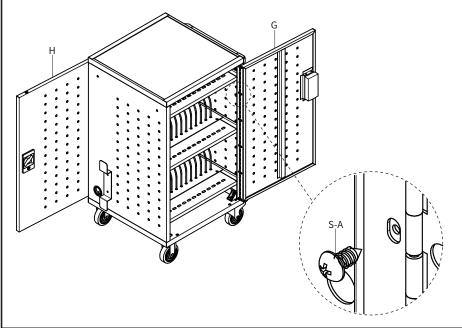

#### STEP 11

Install Front Door (G) and Back Door (H) to the assembly using ST4x10mm Screws (S-A) and a Phillips screwdriver.