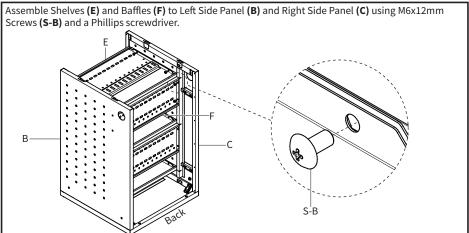

## STEP 2

Install Corner Brackets (**O**) to Left Side Panel (**B**), Right Side Panel (**C**), and Top Panel (**A**) using M6x12mm Screws (**S-B**) and a Phillips screwdriver.