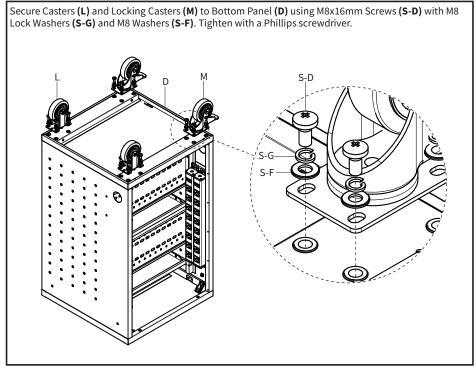

semble Left Side Panel (B) and Right Side Panel (C) by inserting the tabs into the slots on the underside of Top Panel (A), then slide them back to secure them in place.



## STEP 2

Install Corner Brackets (**O**) to Left Side Panel (**B**), Right Side Panel (**C**), and Top Panel (**A**) using M6x12mm Screws (**S-B**) and a Phillips screwdriver.





#### STEP 4

Slide Power Strip Brackets (N) into the top and bottom of Power Strips (J). Mount Power Strip Brackets (N) to Left Side Panel (B) and Right Side Panel (C) using M4x10mm Screws (S-C) and a Phillips screwdriver.



### STEP 5

Assemble Bottom Panel (D) to Left Side Panel (B) and Right Side Panel (C) by inserting the tabs in side panels into the slots on the top of Bottom Panel (D), then slide it forward to secure it in place.





### STEP 7

Install Corner Brackets (**O**) to Left Side Panel (**B**), Right Side Panel (**C**), and Bottom Panel (**D**) using M6x12mm Screws (**S-B**) and a Phillips screwdriver.





## STEP 9





#### STEP 11

Install Front Door (G) and Back Door (H) to the assembly using ST4x10mm Screws (S-A) and a Phillips screwdriver.





## Open Monday - Friday 7:00am - 7:00pm CST,

our dedicated support team can offer immediate assistance with rapid response times. If any parts are received damaged or defective, please contact us. We are happy to replace parts to ensure you have a fully functioning product.