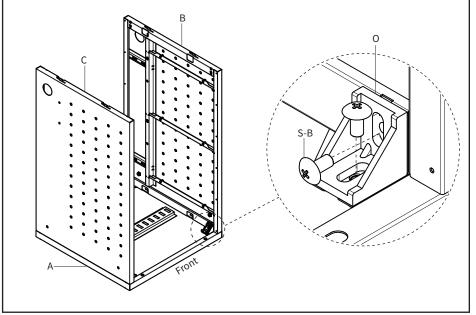

## STEP 2

Install Corner Brackets (**O**) to Left Side Panel (**B**), Right Side Panel (**C**), and Top Panel (**A**) using M6x12mm Screws (**S-B**) and a Phillips screwdriver.