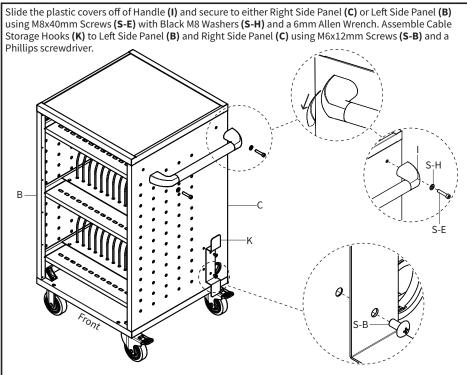

## STEP 1

Place Top Panel (A) upside down and assemble Left Side Panel (B) and Right Side Panel (C) by inserting the tabs into the slots on the underside of Top Panel (A), then slide them back to secure them in place.