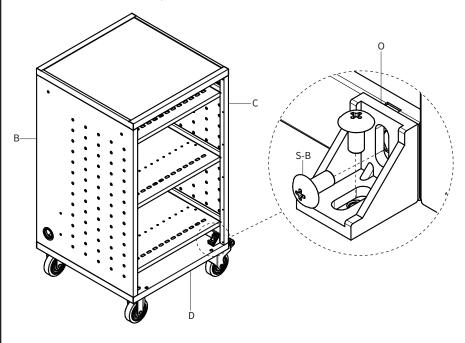

## STEP 2

Install Corner Brackets (**O**) to Left Side Panel (**B**), Right Side Panel (**C**), and Top Panel (**A**) using M6x12mm Screws (**S-B**) and a Phillips screwdriver.

### STEP 7

Install Corner Brackets (**O**) to Left Side Panel (**B**), Right Side Panel (**C**), and Bottom Panel (**D**) using M6x12mm Screws (**S-B**) and a Phillips screwdriver.