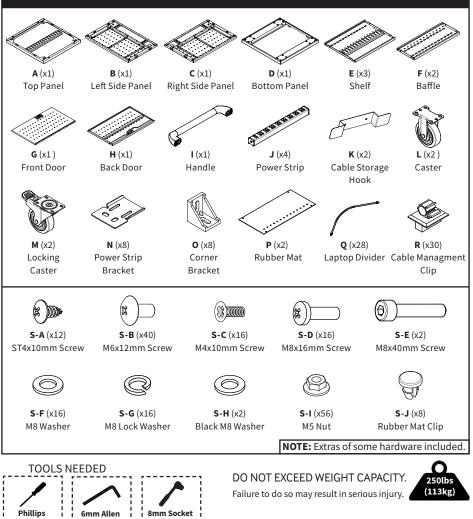

Check carefully to make sure there are no missing or defective parts. Improper installation may cause damage or serious injury. Do not use this product for any purpose that is not explicitly specified in this manual. Do not exceed weight capacity. We cannot be liable for damage or injury caused by improper mounting, incorrect assembly or inappropriate use.

# 🕂 TIPOVER WARNING

SERIOUS OR FATAL CRUSHING INJURIES CAN OCCUR FROM TIPOVER. TO HELP PREVENT TIPOVER:

- NEVER ALLOW CHILDREN TO CLIMB, STAND, HANG, OR PLAY ON ANY PART OF CART.
- USE TIPOVER RESTRAINT OR ANCHOR CART TO WALL

USE OF TIPOVER RESTRAINTS MAY ONLY REDUCE, BUT NOT ELIMINATE RISK OF TIPOVER.

# 🕂 WARNING: CHOKING HAZARD

SMALL PARTS - NOT FOR CHILDREN UNDER 3 YEARS. ADULT SUPERVISION IS REQUIRED.

## **PACKAGE CONTENTS**



Screwdriver

Wrench

Wrench

## **ASSEMBLY STEPS**

## STEP 1

Place Top Panel (A) upside down and assemble Left Side Panel (B) and Right Side Panel (C) by inserting the tabs into the slots on the underside of Top Panel (A), then slide them back to secure them in place.



## STEP 2

Install Corner Brackets (**O**) to Left Side Panel (**B**), Right Side Panel (**C**), and Top Panel (**A**) using M6x12mm Screws (**S-B**) and a Phillips screwdriver.





#### STEP 4

Slide Power Strip Brackets (N) into the top and bottom of Power Strips (J). Mount Power Strip Brackets (N) to Left Side Panel (B) and Right Side Panel (C) using M4x10mm Screws (S-C) and a Phillips screwdriver.



### STEP 5

Assemble Bottom Panel (D) to Left Side Panel (B) and Right Side Panel (C) by inserting the tabs in side